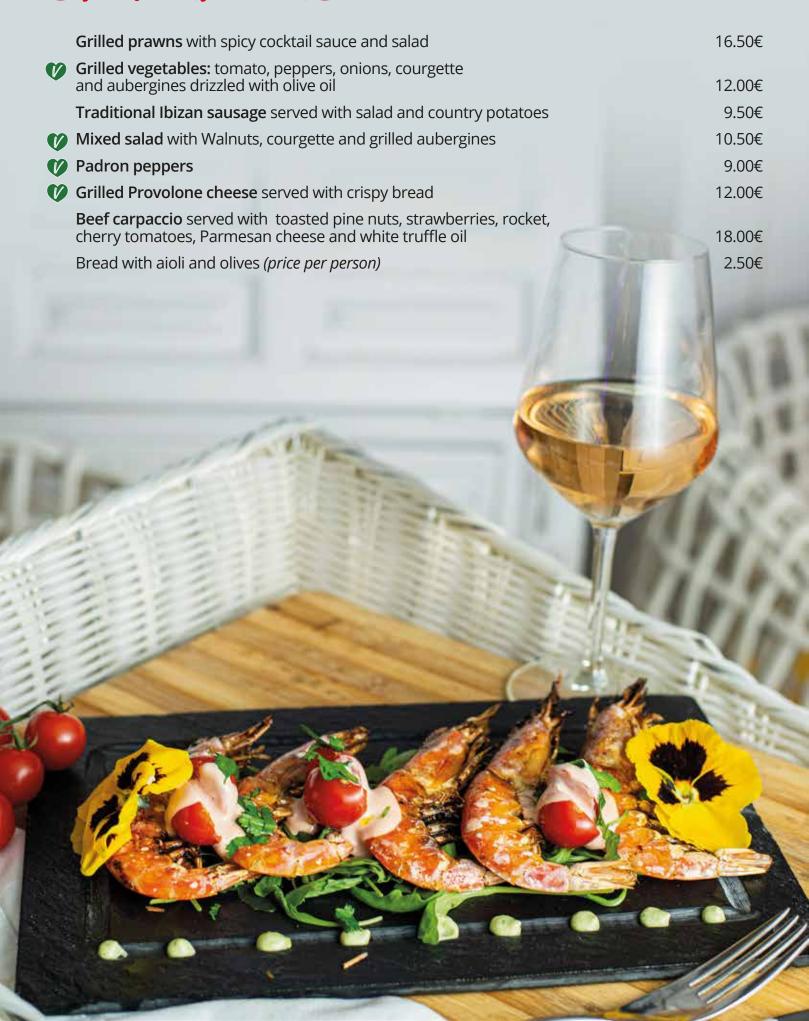

## STARTERS



## MAIN DISHES

|                                                                   | un sausage marina                        | ated chicken, sirloin steak, lamb      | chons