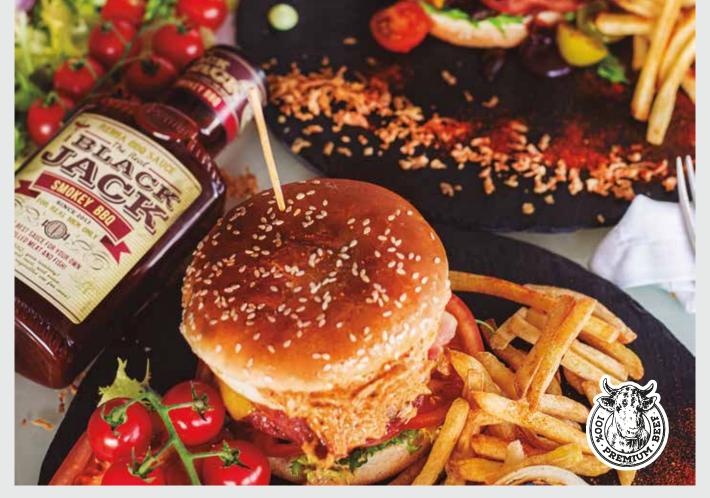

## HAMBURGERS

All our burgers are accompanied by our homemade fries

|    | Classic burger with lettuce and tomato                                                                                                           | 11.00€ |
|----|--------------------------------------------------------------------------------------------------------------------------------------------------|--------|
|    | Cheddar Cheeseburger, lettuce and tomato                                                                                                         | 12.00€ |
|    | <b>Chicken burger</b> : Breaded chicken breast with Japanese panko, cheddar cheese, bacon, lettuce, tomato and our delicious homemade BBQ sauce. | 12.00€ |
| ال | <b>Tijuana burger</b> served with lettuce, tomato, cheddar cheese, hot sauce and jalapeño peppers                                                | 13.50€ |
|    | <b>Rio burger</b> with bacon, egg, cheddar cheese, lettuce, tomato and dressed with Cajun mayonnaise.                                            | 14.50€ |
|    | Vegan burger of beans served with rocket, tomato and coleslaw                                                                                    | 9.50€  |
| V  | Vegetarian burger served with rocket, tomato and mushroom garnish                                                                                | 11.00€ |